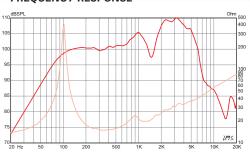

Open Back Power Rating\*\* 100 Hz Overall Diameter 12.03", 305.6 mm Resonance (Fs) Usable Frequency Range 80 Hz - 6.0 kHz Baffle Hole Diameter 11.07", 281.2 mm Sensitivity\*\*\* 103.5 dB 5.20", 132.1 mm DC Resistance (Re) 13.20 Ω Front Sealing Gasket Magnet Weight 56 oz. Rear Sealing Gasket Gap Height .312", 7.9 mm Mounting Holes Diameter 0.25", 6.4 mm Voice Coil Diameter Mounting Holes B.C.D. 11.59", 294.4 mm 1.75", 44 mm Net Weight 10.80 lbs , 4.90 kg

## **MATERIALS OF CONSTRUCTION**

| Copper voice coil   |   |
|---------------------|---|
| Nomex former        |   |
| Ferrite magnet      |   |
| Non-vented core     |   |
| Pressed steel baske | t |
| Paper cone          |   |
| Paper cone edge     |   |
| Zurette dust cap    |   |
|                     |   |

## FREQUENCY RESPONSE\*





**MOUNTING INFORMATION** 

Shipping Weight