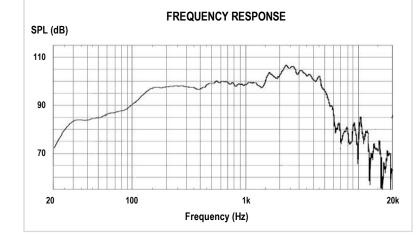

## **GENERAL SPECIFICATIONS**

| Nominal diameter    | 305mm/12in    |
|---------------------|---------------|
| Power handling      | 60W           |
| Nominal impedance   | 16Ω           |
| Sensitivity         | 100dB         |
| Chassis type        | Pressed Steel |
| Voice coil diameter | 44mm/1.75in   |
| Voice coil material | Copper        |
| Magnet type         | Ceramic       |
| Magnet weight       | 1.4kg/50oz    |
| Frequency range     | 70Hz-5000Hz   |
| Resonance frequency | 70Hz          |
| DC Resistance, Re   | 12.29Ω        |
|                     |               |