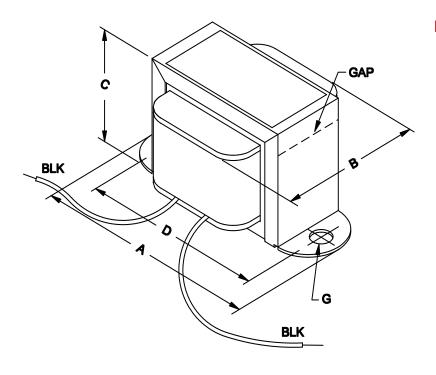

| Mechanical                                                                                                                                                                                                                                                                                                                                                                                                                                                                                                                                                                                                                                                                                                                                                                                                                                                                                                                                                                                                                                                                                                                                                                                                                                                                                                                                                                                                                                                                                                                                                                                                                                                                                                                                                                                                                                                                                                                                                                                                                                                                                                                    |                   |
|-------------------------------------------------------------------------------------------------------------------------------------------------------------------------------------------------------------------------------------------------------------------------------------------------------------------------------------------------------------------------------------------------------------------------------------------------------------------------------------------------------------------------------------------------------------------------------------------------------------------------------------------------------------------------------------------------------------------------------------------------------------------------------------------------------------------------------------------------------------------------------------------------------------------------------------------------------------------------------------------------------------------------------------------------------------------------------------------------------------------------------------------------------------------------------------------------------------------------------------------------------------------------------------------------------------------------------------------------------------------------------------------------------------------------------------------------------------------------------------------------------------------------------------------------------------------------------------------------------------------------------------------------------------------------------------------------------------------------------------------------------------------------------------------------------------------------------------------------------------------------------------------------------------------------------------------------------------------------------------------------------------------------------------------------------------------------------------------------------------------------------|-------------------|
| Α                                                                                                                                                                                                                                                                                                                                                                                                                                                                                                                                                                                                                                                                                                                                                                                                                                                                                                                                                                                                                                                                                                                                                                                                                                                                                                                                                                                                                                                                                                                                                                                                                                                                                                                                                                                                                                                                                                                                                                                                                                                                                                                             | 2.81" / 71.4 mm   |
| В                                                                                                                                                                                                                                                                                                                                                                                                                                                                                                                                                                                                                                                                                                                                                                                                                                                                                                                                                                                                                                                                                                                                                                                                                                                                                                                                                                                                                                                                                                                                                                                                                                                                                                                                                                                                                                                                                                                                                                                                                                                                                                                             | 1.5" / 38.1 mm    |
| С                                                                                                                                                                                                                                                                                                                                                                                                                                                                                                                                                                                                                                                                                                                                                                                                                                                                                                                                                                                                                                                                                                                                                                                                                                                                                                                                                                                                                                                                                                                                                                                                                                                                                                                                                                                                                                                                                                                                                                                                                                                                                                                             | 1.69" / 42.9 mm   |
| D                                                                                                                                                                                                                                                                                                                                                                                                                                                                                                                                                                                                                                                                                                                                                                                                                                                                                                                                                                                                                                                                                                                                                                                                                                                                                                                                                                                                                                                                                                                                                                                                                                                                                                                                                                                                                                                                                                                                                                                                                                                                                                                             | 2.38" / 60.5 mm   |
| G                                                                                                                                                                                                                                                                                                                                                                                                                                                                                                                                                                                                                                                                                                                                                                                                                                                                                                                                                                                                                                                                                                                                                                                                                                                                                                                                                                                                                                                                                                                                                                                                                                                                                                                                                                                                                                                                                                                                                                                                                                                                                                                             | 0.19" / 4.8 mm    |
| Weight                                                                                                                                                                                                                                                                                                                                                                                                                                                                                                                                                                                                                                                                                                                                                                                                                                                                                                                                                                                                                                                                                                                                                                                                                                                                                                                                                                                                                                                                                                                                                                                                                                                                                                                                                                                                                                                                                                                                                                                                                                                                                                                        | 0.5 lbs / 0.23 kg |
| Electrical |                   |
| Inductance (+/- 15%)                                                                                                                                                                                                                                                                                                                                                                                                                                                                                                                                                                                                                                                                                                                                                                                                                                                                                                                                                                                                                                                                                                                                                                                                                                                                                                                                                                                                                                                                                                                                                                                                                                                                                                                                                                                                                                                                                                                                                                                                                                                                                                          | 1.5mH             |
| D.C. Current                                                                                                                                                                                                                                                                                                                                                                                                                                                                                                                                                                                                                                                                                                                                                                                                                                                                                                                                                                                                                                                                                                                                                                                                                                                                                                                                                                                                                                                                                                                                                                                                                                                                                                                                                                                                                                                                                                                                                                                                                                                                                                                  | 5.0 A             |
| Resistance (+/- 15%)                                                                                                                                                                                                                                                                                                                                                                                                                                                                                                                                                                                                                                                                                                                                                                                                                                                                                                                                                                                                                                                                                                                                                                                                                                                                                                                                                                                                                                                                                                                                                                                                                                                                                                                                                                                                                                                                                                                                                                                                                                                                                                          | 0.07 ohms         |
| Maximum Operating Volt (D.C.)                                                                                                                                                                                                                                                                                                                                                                                                                                                                                                                                                                                                                                                                                                                                                                                                                                                                                                                                                                                                                                                                                                                                                                                                                                                                                                                                                                                                                                                                                                                                                                                                                                                                                                                                                                                                                                                                                                                                                                                                                                                                                                 | 400V              |