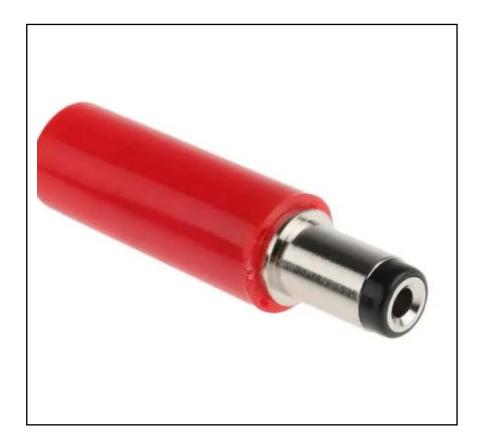

# RS PRO DC Plug Rated At 5.0A, 12.0 V, Cable Mount, length 23.6mm, Nickel, Silver

RS Stock No.: -487-826

RS Professionally Approved Products bring to you professional quality parts across all product categories. Our product range has been tested by engineers and provides a comparable quality to the leading brands without paying a premium price.

#### **Product Description**

From RS PRO, this cable mounted DC barrel-type power jack is a high-quality power connector solution. It features an outer threaded sleeve that screw mates to the chassis mount jack outer thread for a highly secure connection. The DC connector plug is has a sturdy ABS body and a nickel-plated brass contact for a dependable connection

### **General Specifications**

| DC Power Connector Type | DC Plug                                                              |
|-------------------------|----------------------------------------------------------------------|
| Body Orientation        | Straight                                                             |
| Contact Material        | Brass                                                                |
| Contact Plating         | Nickel, Silver                                                       |
| Application             | Laptops, Wireless Speakers, Radios and Sound Systems, Games consoles |