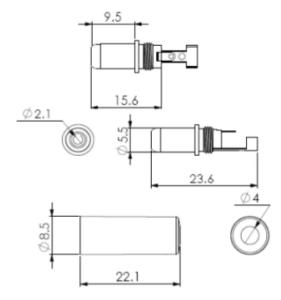

#### **Mechanical Specifications**

| Inner Diameter | 2.1mm       |
|----------------|-------------|
| Outer Diameter | 5.5mm       |
| Length         | 23.6mm      |
| Mounting Type  | Cable Mount |

# Dimensions(mm):