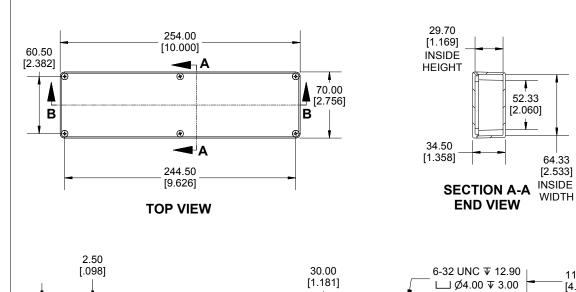

60.50

[2.382] 1

50.00

[1.969]

246.00 [9.685] **INSIDE LID** 

6.50

[.256]

62.00

[2.441]

4.12

[.162]

2.30

[.091]

115.25 [4.537] 4 53.50 HAMMONE 1590BX2 53.50 65.50 [2.106] [2.106] [2.579] ł 248.33 237.50 [9.350] [9.777] INSIDE LENGTH 249.50 [9.823] **SECTION B-B** SIDE VIEW **INSIDE BOX** 244.50 [9.626] 4X Ø4.00 111.75 4.50 [.177] [.157] [4.400]

2.00

[.079]

| [2.579]           | (Part number and text placement/orientation on our products are subject to change,<br>we do not recommend using them as a locating reference for modification purposes) |                     |
|-------------------|-------------------------------------------------------------------------------------------------------------------------------------------------------------------------|---------------------|
|                   | NOTE                                                                                                                                                                    |                     |
|                   | Purchased assembly includes box, lid and 6 cover screws.                                                                                                                |                     |
| $\top$            | Box and lid are made from Diecast Aluminum Alloy.                                                                                                                       |                     |
|                   | Silicone Gasket supplied with liquid resistant enclosu                                                                                                                  | ire.                |
| 7                 | Recommended Torque: 50-55 cN.m [71-78 ozf.in]                                                                                                                           |                     |
| -                 | Recommended Torque with Gasket : 25-30 d                                                                                                                                | cN.m [36-43 ozf.in] |
| I                 |                                                                                                                                                                         |                     |
|                   | PART NUMBERS                                                                                                                                                            |                     |
|                   | 1590BX2 Enclosure                                                                                                                                                       |                     |
|                   | Natural Finish Enclosure                                                                                                                                                | 1590BX2             |
|                   | Black Textured Enclosure                                                                                                                                                | 1590BX2BK           |
|                   | 1590BX2 Liquid Resistant Enclosure (Silic                                                                                                                               | ,                   |
|                   | Natural Finish Enclosure                                                                                                                                                | 1590WBX2            |
|                   | Black Textured Enclosure                                                                                                                                                | 1590WBX2BK          |
|                   | ACCESSORIES                                                                                                                                                             |                     |
|                   | Liquid Resistant Cover Screws                                                                                                                                           |                     |
|                   | Stainless Steel Cover Screws (Pkg 100)<br>[6-32 x 1/2" With O-Ring]                                                                                                     | 1590WMS100          |
|                   | Black Stainless Steel Cover Screws (Pkg 100)<br>[6-32 x 1/2" With O-Ring]                                                                                               | 1590WMS100BK        |
|                   | Standard Cover Screws                                                                                                                                                   |                     |
|                   | Plated Cover Screws (Pkg 100)<br>[6-32 x 1/2"]                                                                                                                          | 1590MS100           |
|                   | Black Cover Screws (Pkg 100)<br>[6-32 x 1/2"]                                                                                                                           | 1590MS100BK         |
|                   | HAMMOND<br>MANUFACTURING.                                                                                                                                               |                     |
| Dimensions:<br>mm | 1590BX2                                                                                                                                                                 |                     |
| [inches]          | www.hammondmfg.com                                                                                                                                                      |                     |