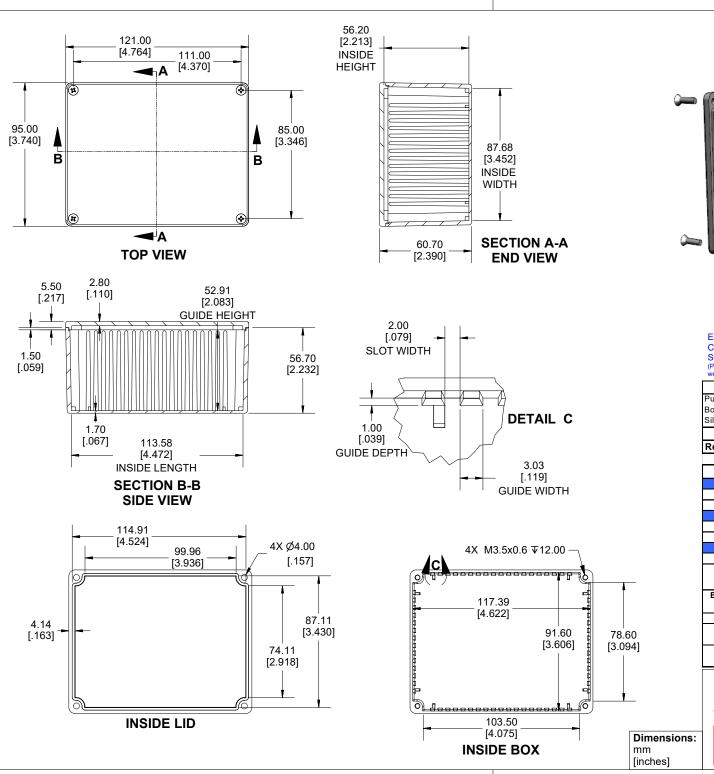

## NOTE

Purchased assembly includes box, lid and 4 cover screws. Box and lid are made from Diecast Aluminum Alloy. Silicone Gasket supplied with liquid resistant enclosure.

Recommended Torque: 50-55 cN.m [71-78 ozf.in]
Recommended Torque with Gasket: 25-30 cN.m [36-43 ozf.in]

| PART NUMBERS                                                            |              |
|-------------------------------------------------------------------------|--------------|
| 1590PP Enclosure                                                        |              |
| Natural Finish Enclosure                                                | 1590PP       |
| Black Textured Enclosure                                                | 1590PPBK     |
| 1590PP Liquid Resistant Enclosure (Silicone Gasket)                     |              |
| Natural Finish Enclosure                                                | 1590WPP      |
| Black Textured Enclosure                                                | 1590WPPBK    |
| ACCESSORIES                                                             |              |
| Liquid Resistant Cover Screws                                           |              |
| Stainless Steel Cover Screws (Pkg 100)                                  | 1550WMS100   |
| [M3.5 x 12mm, With O-Ring]                                              |              |
| Black Stainless Steel Cover Screws (Pkg 100) [M3.5 x 12mm, With O-Ring] | 1550WMS100BK |
| Standard Cover Screws                                                   |              |
| Plated Cover Screws (Pkg 100)                                           | .===         |
| [M3.5 x 12mm]                                                           | 1550MS100    |
| Black Cover Screws (Pkg 100)<br>[M3.5 x 12mm]                           | 1550MS100BK  |